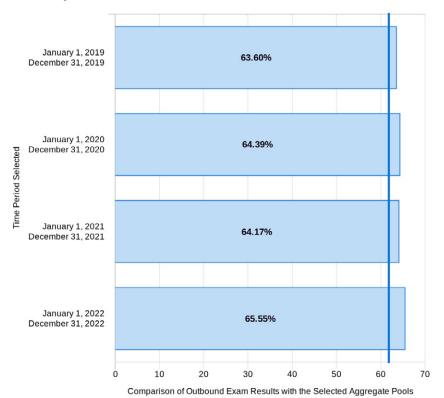

# **Longitudinal Report — Columbia College Bachelors Business Administration**

#### **Longitudinal Comparison: Total**

|                                     | Inbound Outboo                |                                |            |        |
|-------------------------------------|-------------------------------|--------------------------------|------------|--------|
| ACBSP Region 5 (Midwestern Council) | 42.51%                        | 61.07%                         | 6          |        |
| Date Range                          | Number of<br>Inbound<br>Exams | Number of<br>Outbound<br>Exams | Difference | Change |
| Jan 1, 2018 - Dec 31, 2018          | 80                            | 299                            | 26.97      | 75.79% |

| Jan 1, 2018 - Dec 31, 2018 | 80  | 299 | 26.97 | 75.79% |
|----------------------------|-----|-----|-------|--------|
| Jan 1, 2019 - Dec 31, 2019 | 18  | 733 | 26.18 | 72.60% |
| Jan 1, 2020 - Dec 31, 2021 | 198 | 541 | 10.97 | 20.27% |
| Jan 1, 2022 - Dec 31, 2022 | 141 | 137 | 11.55 | 21.63% |